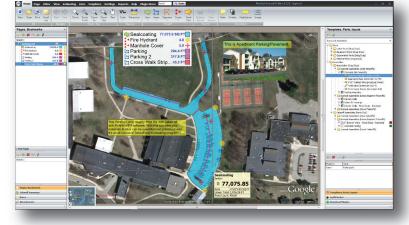

- E-mail feature makes it easy to send finished plans to owners, G.C.'s or field personnel.
- Reduce printing expenses and eliminate wasted time obtaining CD's & drawings.
- PlanSwift operates with most file formats & drawings. (even Google Earth images).
- Easily create a plan schedule for large Sealcoating projects.
  (color coded with dates)
- Road cross-sections can be calculated in seconds.
- Plug-ins available for calculating cut & fill quantities and offer assistance with estimating.
- Every estimator can learn how to use PlanSwift with minimal training.