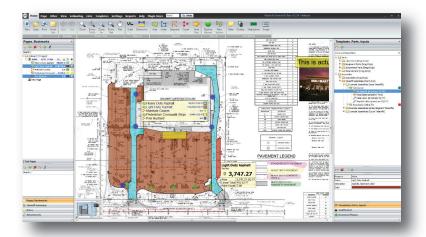

## planswift is the Fastest and Easiest Software for completing construction takeoffs and estimates

Completing construction material takeoffs has never been easier. PlanSwift, the Industry leader in digital plan software now offers more time saving features than ever.

- Increase accuracy and greatly reduce time spent performing takeoff and estimating activities.
- Calculate arcs and other irregular shaped lines and area with ease and accuracy.
- Accuracy on your takeoffs will be increased, especially on 1/40 – 1/100 scaled drawings.
- Send all takeoff quantities and estimating data to MS Excel with a click of a button.
- PlanSwift offers a robust estimating system built-in for calculating your quantities through your finished job totals.

- E-mail feature makes it easy to send finished plans to owners, G.C.'s or field personnel.
- Reduce printing expenses and eliminate wasted time obtaining CD's & drawings.
- PlanSwift operates with most file formats & drawings. (even Google Earth images).
- Easily create a plan schedule for large Sealcoating projects.
  (color coded with dates)
- Road cross-sections can be calculated in seconds.
- Plug-ins available for calculating cut & fill quantities and offer assistance with estimating.
- Every estimator can learn how to use PlanSwift with minimal training.